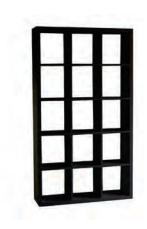

Powder Coat Finish  $50''W \times 24''D \times 30''H$ 

Cocktail Table Smoked Powder Coat Finish  $50^{\prime\prime}\text{W} \times 24^{\prime\prime}\text{D} \times 16^{\prime\prime}\text{H}$ 



#### **Cube End Tables**

■ Black
□ White

24"Square x 21"H



#### **Cube Cocktail Tables**

■ Black
□ White

24"Square x 16"H



## **BARS & BAR BACKS**



## VIP Glow Bar 6'

Frosted Plexi With Built-in Wireless LED Kit 72"W x 24"D x 42"H (Bar) 13"D x 18"H (Shelf) Includes Remote Control



#### VIP Glow Bar 4'

Frosted Plexi With Built-in Wireless LED Kit 48"W x 24"D x 42"H (Bar) 13"D x 18"H (Shelf) Includes Remote Control



#### Bar

■ Black
□ White

48″W x 16″D x 42″H
2 Shelves In Back



#### **Blox Bar Back**

Walnut/Brushed Metal 30"W x 16"D x 86"H Please Inquire About Shelf Dimensions



#### Piazza Bar Back

■ Black
 White
44"W x 12"D x 79"H
13"W x 14"H (Inside Shelf)



## **STOOLS**



**Vienna Stool** ■ Smoke Grey

Orange Acrylic Teal Acrylic 17"Square x 39"H



**Criss Cross Bar Stool** 

■ Espresso Leather ☐ White Leather 15"W x 19"D x 41"H



**Colin Stool** Natural Maple 20"W x 19"D x 46"H



#### **Milo Bar Stool**

California Wine Chartreuse

Jade Victory Blue ■ White

■ Chocolate

20"W x 21"D x 41"H



**Euro Bar Stool** 

Black 22"W x 24"D x 42"H



**Hourglass Bar Stool** 

■ Black 18"W x 20"D x 43"H



**Equino Stool** 

■ Black ☐ White 15"W x 13"D x 35"H



## **STOOLS**



Clara Stool
White
17"W x 21"D x 41"H



Marcus Bar Stool Steel 17"Square (at footbase) x 29"H



Regal Stool

Brown Leather
19"W x 24"D x 45"H



Caprice Stool
Black Fabric
25"W x 26"D