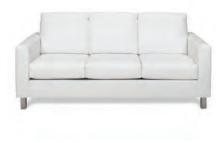

-------|------|-------|
| 4' Long, Single Step Riser | \$ 93.75 | \$131.25 |      | \$    |
| 6' Long, Single Step Riser | \$124.00 | \$173.50 |      | \$    |

#### **MASKING DRAPE** (Drape rates are per linear foot)

| Description         | Discount | Standard | Qty. | Total |
|---------------------|----------|----------|------|-------|
| Side Rail Drape 3'  | \$ 27.75 | \$ 38.75 |      | \$    |
| 8' Background Drape | \$ 36.25 | \$ 50.75 |      | \$    |

lease select drape color:

- O Blue
  O Black
- O Burgundy
- O Gray
- O Red
- O White
- ) Yellow

Company Name: \_\_\_\_\_\_ Booth#: \_\_\_\_\_ Order Total: \_\_\_\_\_

☐ YES, I have completed and enclosed the Credit Card Authorization and Agreement Form and I understand that all orders are subject to State Sales Tax 6%.



## BLANC



**Blanc Sofa**Bright White Leather
75"W x 35"D x 35"H



Blanc Loveseat
Bright White Leather
54"W x 35"D x 35"H



Blanc Chair Bright White Leather 33"W x 35"D x 35"H



Blanc Bench Ottoman

Bright White Leather

48"W x 24"D x 18"H



Blanc Cube Ottoman

Bright White Leather
17"Square x 17"H

## **FUNCTION**

Modular Seating Collection



Function Armless Chair
White Leather
28"Square x 29"H



Function Corner
White Leather
28"Square x 29"H







## CONTINENTAL

Modular Seating Collection



**Continental Curved Loveseat** 

Bright White Leather 82"W x 34"D x 31"H



Continental Reverse Curved Loveseat

Bright White Leather 72"W x 34"D x 31"H



**Continental Wedge Ottoman** 

Bright White Leather 30"W x 34"D x 19"H



**Continental Curved Bench** 

Bright White Leather 70"W x 26"D x 19