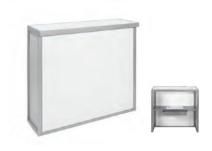

"H



#### **Brooklyn Tables**

End Table Square Chrome 22"Square x 20"H

End Table Round Chrome 20"Round x 20"H

Cocktail Table Rectangle Chrome 42"W x 24"D x 16"H

Cocktail Table Round Chrome 30"Round x 16"H



#### **Vivid Tables**

End Table Smoked Powder Coat Finish 26"Square x 21"H

Console Table Smoked Powder Coat Finish  $50''W \times 24''D \times 30''H$ 

Cocktail Table Smoked Powder Coat Finish  $50^{\prime\prime}\text{W} \times 24^{\prime\prime}\text{D} \times 16^{\prime\prime}\text{H}$ 



#### **Cube End Tables**

■ Black
□ White

24"Square x 21"H



#### **Cube Cocktail Tables**

■ Black
□ White

24"Square x 16"H



## **BARS & BAR BACKS**



## VIP Glow Bar 6'

Frosted Plexi With Built-in Wireless LED Kit 72"W x 24"D x 42"H (Bar) 13"D x 18"H (Shelf) Includes Remote Control



#### VIP Glow Bar 4'

Frosted Plexi With Built-in Wireless LED Kit 48"W x 24"D x 42"H (Bar) 13"D x 18"H (Shelf) Includes Remote Control



#### Bar

■ Black
□ White

48″W x 16″D x 42″H
2 Shelves In Back



#### **Blox Bar Back**

Walnut/Brushed Metal 30"W x 16"D x 86"H Please Inquire About Shelf Dimensions



#### Piazza Bar Back

■ Black
 White
44"W x 12"D x 79"H
13"W x 14"H (Inside Shelf)



## **STOOLS**



**Vienna Stool** ■ Smoke Grey

Orange Acrylic Teal Acrylic 17"Square x 39"H



**Criss Cross Bar Stool** 

■ Espresso Leather ☐ White Leather 15"W x 19"D x 41"H



**Colin Stool** Natural Maple 20"W x 19"D x 46"H



#### **Milo Bar Stool**

California Wine Chartreuse

Jade Victory Blue ■ White

■ Chocolate

20"W x 21"D x 41"H



**Euro Bar Stool** 

Black 22"W x 24"D x 42"H



**Ho