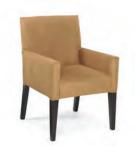

er
53"W x 37"D x 35"H



Chandler Chair Red Leather 31"W x 37"D x 35"H



## **CHANDLER**



**Chandler Bench Ottoman** 

Red Leather 60"W x 24"D x 17"H

## **EVOKE**



**Evoke Sofa**Coffee Resin Frame With Tan Cushions
81"W x 35"D x 27"H



**Evoke Chair**Coffee Resin Frame With Tan Cushions 33"W x 35"D x 27"H



Evoke Cocktail Table

Coffee Resin Frame
48"W x 24"D x 18"H



Evoke End Table

Coffee Resin Frame
24"W x 28"D x 25"H



Evoke Cube Table

Coffee Resin Frame
18"Square x 18"H





**Niko Sofa**Grey Microfiber
81"W x 30"D x 38"H



Niko Loveseat
Grey Microfiber
58"W x 30"D x 38"H



**Niko Chair** Grey Microfiber 31"W x 30"D x 38"H

## **STAGE CHAIRS**



Midnight Stage Chair

Midnight Microfiber

25"W x 26"D x 37"H



**Chamois Stage Chair**Beige Microfiber

25"W x 26"D x 37"H



Buckskin Stage Chair

Tan Microfiber

25"W x 26"D x 37"H



Empire Chair

Black Leather

White Leather

28"W x 32"D x 32"H



Monarch Chair Bright White Leather 28"Square x 30"H



## **OTTOMANS & BENCHES**



Curved Bench
Continental Bright White Leather
70"W x 26"D x 19"H



**Square Ottoman** 

Metro Black Leather
Grammercy Charcoal Leather
40"Square x 17"H



#### **Bench Ottoman**

Metro Black Leather
Chandler Red Leather
Grammercy Charcoal Leather
Parma Brown Leather
60"W x 24"D x 17"H



**Essentials Storage Ottoman** 

White Leather With Locking Mechanism 48"W x 24"D x 20"H Lock Not Included



**Grammercy Round Ottoman** 

Charcoal Leather 46"Round x 17"H

## **BANQUETTES & TURNING BEDS**



**Essentials Banquette** 

White Leather 60"Round x 48"H (2 Pieces)



**Grammercy Banqu