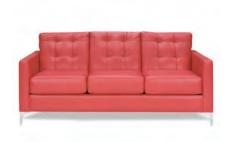

ave Midnight Sofa**Midnight Suede

77"W x 36"D x 33"H



Suave Midnight Loveseat

Midnight Suede

54"W x 36"D x 33"H



Suave Midnight Chair

Midnight Suede

32"W x 36"D x 33"H

## GRAMMERCY

Modular Seating Collection



Grammercy Sofa
Charcoal Leather
82"W x 36"D x 36"H



**Grammercy Loveseat**Charcoal Leather
57"W x 36"D x 36"H



Grammercy Chair
Charcoal Leather
28"W x 36"D x 36"H



## GRAMMERCY



Grammercy Corner
Charcoal Leather
36"Square x 36"H



Grammercy Round Ottoman
Charcoal Leather
46"Round x 17"H



Grammercy Square Ottoman
Charcoal Leather
40"Square x 17"H

## **MONTANA MOCHA**



Montana Mocha Sofa Mocha Tan Fabric 79"W x 35"D x 34"H



Montana Mocha Loveseat

Mocha Tan Fabric

57"W x 35"D x 34"H



Montana Mocha Chair Mocha Tan Fabric 35"Square x 34"H

## **CHANDLER**



Chandler Sofa Red Leather 76"W x 37"D x 35"H



Chandler Loveseat
Red Leather
53"W x 37"D x 35"H



Chandler Chair Red Leather 31"W x 37"D x 35"H



## **CHANDLER**



**Chandler Bench Ottoman** 

Red Leather 60"W x 24"D x 17"H

## **EVOKE**



**Evoke Sofa**Coffee Resin Frame With Tan Cushions
81"W x 35"D x 27"H



**Evoke Chair**Coffee Resin Frame With Tan Cushions 33"W x 35"D x 27"H



Evoke Cocktail Table

Coffee Resin Frame
48"W x 24"D x 18"H



Evoke End Table

Coffee Resin Frame
24"W x 28"D x 25"H



Evoke Cube Table

Coffee Resin Frame
18"Square x 18"H





**Niko Sofa**Grey Microfiber
81"W x 30"D x 38"H



Niko Loveseat
Grey Microfiber
58"W x 30"D x 38"H



**Niko Chair** Grey Microfiber 31"W x 30"D x 38"H

## **STAGE CHAIRS**



Midnight Stage Chair

Midnight Microfiber

25"W x