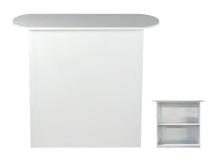

Chrome 42"W x 24"D x 16"H

Cocktail Table Round Chrome 30"Round x 16"H



#### **Vivid Tables**

End Table Smoked Powder Coat Finish 26"Square x 21"H

Console Table Smoked Powder Coat Finish  $50''W \times 24''D \times 30''H$ 

Cocktail Table Smoked Powder Coat Finish  $50^{\prime\prime}\text{W} \times 24^{\prime\prime}\text{D} \times 16^{\prime\prime}\text{H}$ 



#### **Cube End Tables**

■ Black
□ White

24"Square x 21"H



#### **Cube Cocktail Tables**

■ Black
□ White

24"Square x 16"H



## **BARS & BAR BACKS**



## VIP Glow Bar 6'

Frosted Plexi With Built-in Wireless LED Kit 72"W x 24"D x 42"H (Bar) 13"D x 18"H (Shelf) Includes Remote Control



#### VIP Glow Bar 4'

Frosted Plexi With Built-in Wireless LED Kit 48"W x 24"D x 42"H (Bar) 13"D x 18"H (Shelf) Includes Remote Control



#### Bar

■ Black
□ White

48″W x 16″D x 42″H
2 Shelves In Back



#### **Blox Bar Back**

Walnut/Brushed Metal 30"W x 16"D x 86"H Please Inquire About Shelf Dimensions



#### Piazza Bar Back

■ Black
 White
44"W x 12"D x 79"H
13"W x 14"H (Inside Shelf)



## **STOOLS**



**Vienna Stool** ■ Smoke Grey

Orange Acrylic Teal Acrylic 17"Square x 39"H



**Criss Cross Bar Stool** 

■ Espresso Leather ☐ White Leather 15"W x 19"D x 41"H



**Colin Stool** Natural Maple 20"W x 19"D x 46"H



#### **Milo Bar Stool**

California Wine Chartreuse

Jade Victory Blue ■ White

■ Chocolate

20"W x 21"D x 41"H



**Euro Bar Stool** 

Black 22"W x 24"D x 42"H



**Hourglass Bar Stool** 

■ Black 18"W x 20"D x 43"H



**Equino Stool** 

■ Black ☐ White 15"W x 13"D x 35"H



## **STOOLS**



Clara Stool
W