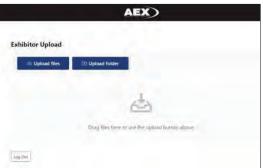

## Follow these simple steps to order Online:

- 1. Go To: https://aexservices.boomerecommerce.com/
- 2. Login using your email address and password

a. New Users: Username = Email address you've provided to Show Management

Password = You will receive an email containing a temporary password to create your own unique password to use

b. Previous Users: Username = Your email address

Password = Your pre-existing password

- 3. Find CD/NLA Show from the list of My Events on the left side of the Dashboard.
- 4. Click the "Shop Now" button to begin ordering.