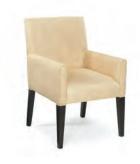

a Red Leather 76"W x 37"D x 35"H



Chandler Loveseat
Red Leather
53"W x 37"D x 35"H



Chandler Chair Red Leather 31"W x 37"D x 35"H



## **CHANDLER**



**Chandler Bench Ottoman** 

Red Leather 60"W x 24"D x 17"H

## **EVOKE**



**Evoke Sofa**Coffee Resin Frame With Tan Cushions
81"W x 35"D x 27"H



**Evoke Chair**Coffee Resin Frame With Tan Cushions 33"W x 35"D x 27"H



Evoke Cocktail Table

Coffee Resin Frame
48"W x 24"D x 18"H



Evoke End Table

Coffee Resin Frame
24"W x 28"D x 25"H



Evoke Cube Table

Coffee Resin Frame
18"Square x 18"H





**Niko Sofa**Grey Microfiber
81"W x 30"D x 38"H



Niko Loveseat
Grey Microfiber
58"W x 30"D x 38"H



**Niko Chair** Grey Microfiber 31"W x 30"D x 38"H

## **STAGE CHAIRS**



Midnight Stage Chair

Midnight Microfiber

25"W x 26"D x 37"H



**Chamois Stage Chair**Beige Microfiber

25"W x 26"D x 37"H



Buckskin Stage Chair

Tan Microfiber

25"W x 26"D x 37"H



Empire Chair

Black Leather

White Leather

28"W x 32"D x 32"H



Monarch Chair Bright White Leather 28"Square x 30"H



## **OTTOMANS & BENCHES**



Curved Bench
Continental Bright White Leather
70"W x 26"D x 19"H



**Square Ottoman** 

Metro Black Leather
Grammercy Charcoal Leather
40"Square x 17"H



#### **Bench Ottoman**

Metro Black Leather
Chandler Red Leather
Grammercy Charcoal Leather
Parma Brown Leather
60"W x 24"D x 17"H



**Essentials Storage Ottoman** 

White Leather With Locking Mechanism 48"W x 24"D x 20"H Lock Not Included



**Grammercy Round Ottoman** 

Charcoal Leather 46"Round x 17"H

## **BANQUETTES & TURNING BEDS**



**Essentials Banquette**