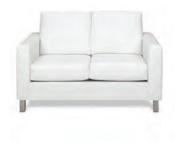

93.75 | \$131.25 |      | \$    |
| 6' Long, Single Step Riser | \$124.00 | \$173.50 |      | \$    |

#### **MASKING DRAPE** (Drape rates are per linear foot)

| Description         | Discount | Standard | Qty. | Total |
|---------------------|----------|----------|------|-------|
| Side Rail Drape 3'  | \$ 27.75 | \$ 38.75 |      | \$    |
| 8' Background Drape | \$ 36.25 | \$ 50.75 |      | \$    |

lease select drape color:

- O Blue
  O Black
- O Burgundy
- O Gray
- O Red
- O White
- ) Yellow

Company Name: \_\_\_\_\_\_ Booth#: \_\_\_\_\_ Order Total: \_\_\_\_\_

☐ YES, I have completed and enclosed the Credit Card Authorization and Agreement Form and I understand that all orders are subject to State Sales Tax 6%.



## BLANC



**Blanc Sofa**Bright White Leather
75"W x 35"D x 35"H



Blanc Loveseat
Bright White Leather
54"W x 35"D x 35"H



Blanc Chair Bright White Leather 33"W x 35"D x 35"H



Blanc Bench Ottoman

Bright White Leather

48"W x 24"D x 18"H



Blanc Cube Ottoman

Bright White Leather
17"Square x 17"H

## **FUNCTION**

Modular Seating Collection



Function Armless Chair
White Leather
28"Square x 29"H



Function Corner
White Leather
28"Square x 29"H







## CONTINENTAL

Modular Seating Collection



**Continental Curved Loveseat** 

Bright White Leather 82"W x 34"D x 31"H



Continental Reverse Curved Loveseat

Bright White Leather 72"W x 34"D x 31"H



**Continental Wedge Ottoman** 

Bright White Leather 30"W x 34"D x 19"H



**Continental Curved Bench** 

Bright White Leather 70"W x 26"D x 19"H



Continental Half Moon Ottoman

Bright White Leather