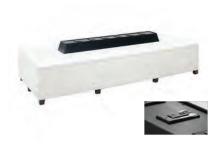

an**

Metro Black Leather
Chandler Red Leather
Grammercy Charcoal Leather
Parma Brown Leather
60"W x 24"D x 17"H



**Essentials Storage Ottoman** 

White Leather With Locking Mechanism 48"W x 24"D x 20"H Lock Not Included



**Grammercy Round Ottoman** 

Charcoal Leather 46"Round x 17"H

## **BANQUETTES & TURNING BEDS**



**Essentials Banquette** 

White Leather 60"Round x 48"H (2 Pieces)



**Grammercy Banquette** 

Charcoal Leather 59"Round x 38"H (2 Pieces)



**Essentials Turning Bed** 

White Leather 96"W x 48"D x 36"H



## **CUBE OTTOMANS**













#### **Rubix Cube Ottomans**

Cherry Lemon Cromwell Lime Grape

Mango

18"Square x 18"H



**Blanc Cube Ottoman** 

Bright White Leather 17"Square x 17"H



**Metro Cube Ottoman** 

Black Leather 18"Square x 18"H



G

## CHARGED



#### Essentials Turning Bed - Charged

White Leather
96"W x 48"D x 25"H
\*White slip cover available for black charging unit.
\*Maximum of 1 bed per power source.



#### **Aspen Bar Table - Charged**

 $White/Brushed\ Steel \\ 72''W\times26''D\times42''H \\ *Maximum\ of\ 1\ table\ per\ power\ source.$ 



#### **Boca Corner - Charged**

Bright White Leather 27"Square x 30"H \*Maximum of 4 daisy linked together per power source.



#### **Boca Chair - Charged**

Bright White Leather 22"W x 27"D x 30"H \*Maximum of 4 daisy linked together per power source.



#### Aspen Cocktail Table -Charged

White/Brushed Steel 48"W x 24"D x 18"H \*Maximum of 1 table per power source.



## White Conference Table - Charged

White 96"W x 43"D x 30"H \*Maximum of 1 table per power source.



## Patrice T