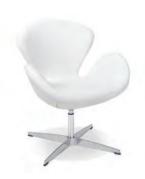

Leather 60"W x 24"D x 17"H

## **EVOKE**



**Evoke Sofa**Coffee Resin Frame With Tan Cushions
81"W x 35"D x 27"H



**Evoke Chair**Coffee Resin Frame With Tan Cushions 33"W x 35"D x 27"H



Evoke Cocktail Table

Coffee Resin Frame
48"W x 24"D x 18"H



Evoke End Table

Coffee Resin Frame
24"W x 28"D x 25"H



Evoke Cube Table

Coffee Resin Frame
18"Square x 18"H





**Niko Sofa**Grey Microfiber
81"W x 30"D x 38"H



Niko Loveseat
Grey Microfiber
58"W x 30"D x 38"H



**Niko Chair** Grey Microfiber 31"W x 30"D x 38"H

## **STAGE CHAIRS**



Midnight Stage Chair

Midnight Microfiber

25"W x 26"D x 37"H



**Chamois Stage Chair**Beige Microfiber

25"W x 26"D x 37"H



Buckskin Stage Chair

Tan Microfiber

25"W x 26"D x 37"H



Empire Chair

Black Leather

White Leather

28"W x 32"D x 32"H



Monarch Chair Bright White Leather 28"Square x 30"H



## **OTTOMANS & BENCHES**



Curved Bench
Continental Bright White Leather
70"W x 26"D x 19"H



**Square Ottoman** 

Metro Black Leather
Grammercy Charcoal Leather
40"Square x 17"H



#### **Bench Ottoman**

Metro Black Leather
Chandler Red Leather
Grammercy Charcoal Leather
Parma Brown Leather
60"W x 24"D x 17"H



**Essentials Storage Ottoman** 

White Leather With Locking Mechanism 48"W x 24"D x 20"H Lock Not Included



**Grammercy Round Ottoman** 

Charcoal Leather 46"Round x 17"H

## **BANQUETTES & TURNING BEDS**



**Essentials Banquette** 

White Leather 60"Round x 48"H (2 Pieces)



**Grammercy Banquette** 

Charcoal Leather 59"Round x 38"H (2 Pieces)



**Essentials Turning Bed** 

White Leather 96"W x 48"D x 36"H



## **