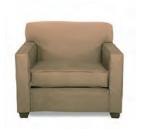

h Ottoman**Black Leather
60"W x 24"D x 17"H

## **SUAVE MIDNIGHT**



**Suave Midnight Sofa**Midnight Suede

77"W x 36"D x 33"H



Suave Midnight Loveseat

Midnight Suede

54"W x 36"D x 33"H



Suave Midnight Chair

Midnight Suede

32"W x 36"D x 33"H

## GRAMMERCY

Modular Seating Collection



Grammercy Sofa
Charcoal Leather
82"W x 36"D x 36"H



**Grammercy Loveseat**Charcoal Leather
57"W x 36"D x 36"H



Grammercy Chair
Charcoal Leather
28"W x 36"D x 36"H



## GRAMMERCY



Grammercy Corner
Charcoal Leather
36"Square x 36"H



Grammercy Round Ottoman
Charcoal Leather
46"Round x 17"H



Grammercy Square Ottoman
Charcoal Leather
40"Square x 17"H

## **MONTANA MOCHA**



Montana Mocha Sofa Mocha Tan Fabric 79"W x 35"D x 34"H



Montana Mocha Loveseat

Mocha Tan Fabric

57"W x 35"D x 34"H



Montana Mocha Chair Mocha Tan Fabric 35"Square x 34"H

## **CHANDLER**



Chandler Sofa Red Leather 76"W x 37"D x 35"H



Chandler Loveseat
Red Leather
53"W x 37"D x 35"H



Chandler Chair Red Leather 31"W x 37"D x 35"H



## **CHANDLER**



**Chandler Bench Ottoman** 

Red Leather 60"W x 24"D x 17"H

## **EVOKE**



**Evoke Sofa**Coffee Resin Frame With Tan Cushions
81"W x 35"D x 27"H



**Evoke Chair**Coffee Resin Frame With Tan Cushions 33"W x 35"D x 27"H



Evoke Cocktail Table

Coffee Resin Frame
48"W x 24"D x 18"H



Evoke End Table

Coffee Resin Frame
24"W x 28"D x 25"H



Evoke Cube Table

Coffee Resin Frame
18"Square x 18"H





**Niko Sofa**Grey Microfiber
81"W x 30"D x 38"H



Niko Loveseat
Grey Microfiber
58"W x 30"D x 38"H



**Niko Chair** Grey Microfiber 31"W x 30"D x 38"H