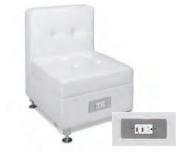

her 59"Round x 38"H (2 Pieces)



**Essentials Turning Bed** 

White Leather 96"W x 48"D x 36"H



## **CUBE OTTOMANS**













#### **Rubix Cube Ottomans**

Cherry Lemon Cromwell Lime Grape

Mango

18"Square x 18"H



**Blanc Cube Ottoman** 

Bright White Leather 17"Square x 17"H



**Metro Cube Ottoman** 

Black Leather 18"Square x 18"H



G

## CHARGED



#### Essentials Turning Bed - Charged

White Leather
96"W x 48"D x 25"H
\*White slip cover available for black charging unit.
\*Maximum of 1 bed per power source.



#### **Aspen Bar Table - Charged**

 $White/Brushed\ Steel \\ 72''W\times26''D\times42''H \\ *Maximum\ of\ 1\ table\ per\ power\ source.$ 



#### **Boca Corner - Charged**

Bright White Leather 27"Square x 30"H \*Maximum of 4 daisy linked together per power source.



#### **Boca Chair - Charged**

Bright White Leather 22"W x 27"D x 30"H \*Maximum of 4 daisy linked together per power source.



#### Aspen Cocktail Table -Charged

White/Brushed Steel 48"W x 24"D x 18"H \*Maximum of 1 table per power source.



## White Conference Table - Charged

White 96"W x 43"D x 30"H \*Maximum of 1 table per power source.



## Patrice Table Chair - Charged

Bright White Leather 28"W x 31"D x 31"H \*Maximum of 6 daisy linked together per power source.



#### **Lincoln Bench - Charged**

Bright White Leather 59"W x 39"D x 17"H

\*Maximum of 3 daisy linked together per power source.



#### **OCCASIONAL TABLES**



#### **Aria Tables - Red**

End Table Red/Brushed Steel 24"W x 20"D x 22"H Cocktail Table Red/Brushed Steel 44"W x 20"D x 18"H



#### **Aria Tables - Gr