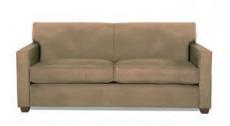

lack Leather 35"Square x 35"H



G

#### **METRO**



Metro Square Ottoman

Black Leather
40"Square x 17"H



**Metro Bench Ottoman**Black Leather
60"W x 24"D x 17"H

## **SUAVE MIDNIGHT**



**Suave Midnight Sofa**Midnight Suede

77"W x 36"D x 33"H



Suave Midnight Loveseat

Midnight Suede

54"W x 36"D x 33"H



Suave Midnight Chair

Midnight Suede

32"W x 36"D x 33"H

## GRAMMERCY

Modular Seating Collection



Grammercy Sofa
Charcoal Leather
82"W x 36"D x 36"H



**Grammercy Loveseat**Charcoal Leather
57"W x 36"D x 36"H



Grammercy Chair
Charcoal Leather
28"W x 36"D x 36"H



## GRAMMERCY



Grammercy Corner
Charcoal Leather
36"Square x 36"H



Grammercy Round Ottoman
Charcoal Leather
46"Round x 17"H



Grammercy Square Ottoman
Charcoal Leather
40"Square x 17"H

## **MONTANA MOCHA**



Montana Mocha Sofa Mocha Tan Fabric 79"W x 35"D x 34"H



Montana Mocha Loveseat

Mocha Tan Fabric

57"W x 35"D x 34"H



Montana Mocha Chair Mocha Tan Fabric 35"Square x 34"H

## **CHANDLER**



Chandler Sofa Red Leather 76"W x 37"D x 35"H



Chandler Loveseat
Red Leather
53"W x 37"D x 35"H



Chandler Chair Red Leather 31"W x 37"D x 35"H



## **CHANDLER**



**Chandler Bench Ottoman** 

Red Leather 60"W x 24"D x 17"H

## **EVOKE**



**Evoke Sofa**Coffee Resin Frame With Tan Cushions
81"W x 35"D x 27"H



**Evoke Chair**Coffee Resin Frame With Tan Cushions 33"W x 35"D x 27"H



Evoke Cocktail Table

Coffee Resin Frame
48"W x 24"D x 18"H



Evoke End Table

Coffee Resin Frame
24"W x 28"D x 25"H



Evoke Cube Table

Coffee Resin Frame
18"Square x 18"H





**Niko Sofa**Grey Microfiber
8