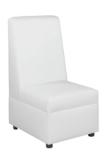

right White Leather
17"Square x 17"H

## **FUNCTION**

Modular Seating Collection



Function Armless Chair
White Leather
28"Square x 29"H



Function Corner
White Leather
28"Square x 29"H







## CONTINENTAL

Modular Seating Collection



**Continental Curved Loveseat** 

Bright White Leather 82"W x 34"D x 31"H



Continental Reverse Curved Loveseat

Bright White Leather 72"W x 34"D x 31"H



**Continental Wedge Ottoman** 

Bright White Leather 30"W x 34"D x 19"H



**Continental Curved Bench** 

Bright White Leather 70"W x 26"D x 19"H



Continental Half Moon Ottoman

Bright White Leather 33"W x 19"D x 19"H





### SOPHISTICATION

Modular Seating Collection



**Sophistication Sofa** 

White Leather 72"W x 31"D x 48"H



**Sophistication Loveseat** 

White Leather 48"W x 31"D x 48"H



**Sophistication Chair** 

White Leather 24"W x 31"D x 48"H



## SOPHISTICATION

Modular Seating Collection



**Sophistication Corner** 

White Leather 31"Square x 48"H



**Sophistication Ottoman** 

White Leather 31"Square x 19"H



BOCA

Modular Seating Collection



**Boca Corner** 

Black Leather 22"W x 27"D x 30"H



**Boca Armless** 

Black Leather 27"Square x 30"H



## **METRO**



**Metro Sofa** 

Black Leather 85"W x 35"D x 35"H



**Metro Loveseat** 

Black Leather 60"W x 35"D x 35"H



**Metro Chair** 

Black Leather 35"Square x 35"H



G

#### **METRO**



Metro Square Ottoman

Black Leather
40"Square x 17"H



**Metro Bench Ottoman**Black Leather
60"W x 24"D x 17"H

## **SUAVE MIDNIGHT**



**Suave Midnight Sofa**Midnight Suede

77"W x 36"D x 33"H



Suave Midnight Loves