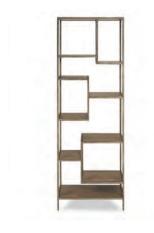

6"H



#### **Vivid Tables**

End Table Smoked Powder Coat Finish 26"Square x 21"H

Console Table Smoked Powder Coat Finish  $50''W \times 24''D \times 30''H$ 

Cocktail Table Smoked Powder Coat Finish  $50^{\prime\prime}\text{W} \times 24^{\prime\prime}\text{D} \times 16^{\prime\prime}\text{H}$ 



#### **Cube End Tables**

■ Black
□ White

24"Square x 21"H



#### **Cube Cocktail Tables**

■ Black
□ White

24"Square x 16"H



## **BARS & BAR BACKS**



## VIP Glow Bar 6'

Frosted Plexi With Built-in Wireless LED Kit 72"W x 24"D x 42"H (Bar) 13"D x 18"H (Shelf) Includes Remote Control



#### VIP Glow Bar 4'

Frosted Plexi With Built-in Wireless LED Kit 48"W x 24"D x 42"H (Bar) 13"D x 18"H (Shelf) Includes Remote Control



#### Bar

■ Black
□ White

48″W x 16″D x 42″H
2 Shelves In Back



#### **Blox Bar Back**

Walnut/Brushed Metal 30"W x 16"D x 86"H Please Inquire About Shelf Dimensions



#### Piazza Bar Back

■ Black
 White
44"W x 12"D x 79"H
13"W x 14"H (Inside Shelf)



## **STOOLS**



**Vienna Stool** ■ Smoke Grey

Orange Acrylic Teal Acrylic 17"Square x 39"H



**Criss Cross Bar Stool** 

■ Espresso Leather ☐ White Leather 15"W x 19"D x 41"H



**Colin Stool** Natural Maple 20"W x 19"D x 46"H



#### **Milo Bar Stool**

California Wine Chartreuse

Jade Victory Blue ■ White

■ Chocolate

20"W x 21"D x 41"H



**Euro Bar Stool** 

Black 22"W x 24"D x 42"H



**Hourglass Bar Stool** 

■ Black 18"W x 20"D x 43"H



**Equino Stool** 

■ Black ☐ White 15"W x 13"D x 35"H



## **STOOLS**



Clara Stool
White
17"W x 21"D x 41"H



Marcus Bar Stool Steel 17"Square (at foo