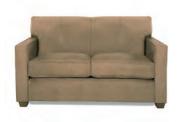

o Square Ottoman

Black Leather
40"Square x 17"H



**Metro Bench Ottoman**Black Leather
60"W x 24"D x 17"H

## **SUAVE MIDNIGHT**



**Suave Midnight Sofa**Midnight Suede

77"W x 36"D x 33"H



Suave Midnight Loveseat

Midnight Suede

54"W x 36"D x 33"H



Suave Midnight Chair

Midnight Suede

32"W x 36"D x 33"H

## GRAMMERCY

Modular Seating Collection



Grammercy Sofa
Charcoal Leather
82"W x 36"D x 36"H



**Grammercy Loveseat**Charcoal Leather
57"W x 36"D x 36"H



Grammercy Chair
Charcoal Leather
28"W x 36"D x 36"H



## GRAMMERCY



Grammercy Corner
Charcoal Leather
36"Square x 36"H



Grammercy Round Ottoman
Charcoal Leather
46"Round x 17"H



Grammercy Square Ottoman
Charcoal Leather
40"Square x 17"H

## **MONTANA MOCHA**



Montana Mocha Sofa Mocha Tan Fabric 79"W x 35"D x 34"H



Montana Mocha Loveseat

Mocha Tan Fabric

57"W x 35"D x 34"H



Montana Mocha Chair Mocha Tan Fabric 35"Square x 34"H

## **CHANDLER**



Chandler Sofa Red Leather 76"W x 37"D x 35"H



Chandler Loveseat
Red Leather
53"W x 37"D x 35"H



Chandler Chair Red Leather 31"W x 37"D x 35"H



## **CHANDLER**



**Chandler Bench Ottoman** 

Red Leather 60"W x 24"D x 17"H

## **EVOKE**



**Evoke Sofa**Coffee Resin Frame With Tan Cushions
81"W x 35"D x 27"H



**Evoke Chair**Coffee Resin Frame With Tan Cushions 33"W x 35"D x 27"H



Evoke Cocktail Table

Coffee Resin Frame
48"W x 24"D x 18"H



Evoke End Table

Coffee Resin Frame
24"W x 28"D x 25"H



Evoke Cube Table

Coffee Resin Frame
18"Square x 18"H





**Niko Sofa**Grey Microfiber
81"W x 30"D x 38"H



Niko Loveseat
Grey Microfiber
58"W x