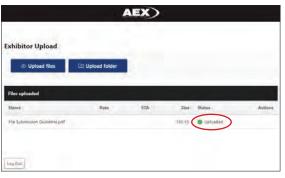

## Follow these simple steps to order Online:

- 1. Go To: https://aexservices.boomerecommerce.com/
- 2. Login using your email address and password

a. New Users: Username = Email address you've provided to Show Management

Password = You will receive an email containing a temporary password to create your own unique password to use

b. Previous Users: Username = Your email address

Password = Your pre-existing password

- 3. Find CD/NLA Show from the list of My Events on the left side of the Dashboard.
- 4. Click the "Shop Now" button to begin ordering.