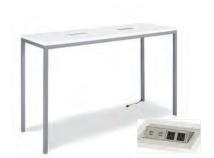

h Locking Mechanism 48"W x 24"D x 20"H Lock Not Included



**Grammercy Round Ottoman** 

Charcoal Leather 46"Round x 17"H

## **BANQUETTES & TURNING BEDS**



**Essentials Banquette** 

White Leather 60"Round x 48"H (2 Pieces)



**Grammercy Banquette** 

Charcoal Leather 59"Round x 38"H (2 Pieces)



**Essentials Turning Bed** 

White Leather 96"W x 48"D x 36"H



## **CUBE OTTOMANS**













#### **Rubix Cube Ottomans**

Cherry Lemon Cromwell Lime Grape

Mango

18"Square x 18"H



**Blanc Cube Ottoman** 

Bright White Leather 17"Square x 17"H



**Metro Cube Ottoman** 

Black Leather 18"Square x 18"H



G

## CHARGED



#### Essentials Turning Bed - Charged

White Leather
96"W x 48"D x 25"H
\*White slip cover available for black charging unit.
\*Maximum of 1 bed per power source.



#### **Aspen Bar Table - Charged**

 $White/Brushed\ Steel \\ 72''W\times26''D\times42''H \\ *Maximum\ of\ 1\ table\ per\ power\ source.$ 



#### **Boca Corner - Charged**

Bright White Leather 27"Square x 30"H \*Maximum of 4 daisy linked together per power source.



#### **Boca Chair - Charged**

Bright White Leather 22"W x 27"D x 30"H \*Maximum of 4 daisy linked together per power source.



#### Aspen Cocktail Table -Charged

White/Brushed Steel 48"W x 24"D x 18"H \*Maximum of 1 table per power source.



## White Conference Table - Charged

White 96"W x 43"D x 30"H \*Maximum of 1 table per power source.



## Patrice Table Chair - Charged

Bright White Leather 28"W x 31"D x 31"H \*Maximum of 6 daisy linked together per power source.



#### **Lincoln Bench - Charged**

Bright White