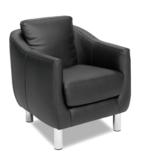

7"D x 35"H



## **CHANDLER**



**Chandler Bench Ottoman** 

Red Leather 60"W x 24"D x 17"H

## **EVOKE**



**Evoke Sofa**Coffee Resin Frame With Tan Cushions
81"W x 35"D x 27"H



**Evoke Chair**Coffee Resin Frame With Tan Cushions 33"W x 35"D x 27"H



Evoke Cocktail Table

Coffee Resin Frame
48"W x 24"D x 18"H



Evoke End Table

Coffee Resin Frame
24"W x 28"D x 25"H



Evoke Cube Table

Coffee Resin Frame
18"Square x 18"H





**Niko Sofa**Grey Microfiber
81"W x 30"D x 38"H



Niko Loveseat
Grey Microfiber
58"W x 30"D x 38"H



**Niko Chair** Grey Microfiber 31"W x 30"D x 38"H

## **STAGE CHAIRS**



Midnight Stage Chair

Midnight Microfiber

25"W x 26"D x 37"H



**Chamois Stage Chair**Beige Microfiber

25"W x 26"D x 37"H



Buckskin Stage Chair

Tan Microfiber

25"W x 26"D x 37"H



Empire Chair

Black Leather

White Leather

28"W x 32"D x 32"H



Monarch Chair Bright White Leather 28"Square x 30"H



## **OTTOMANS & BENCHES**



Curved Bench
Continental Bright White Leather
70"W x 26"D x 19"H



**Square Ottoman** 

Metro Black Leather
Grammercy Charcoal Leather
40"Square x 17"H



#### **Bench Ottoman**

Metro Black Leather
Chandler Red Leather
Grammercy Charcoal Leather
Parma Brown Leather
60"W x 24"D x 17"H



**Essentials Storage Ottoman** 

White Leather With Locking Mechanism 48"W x 24"D x 20"H Lock Not Included



**Grammercy Round Ottoman** 

Charcoal Leather 46"Round x 17"H

## **BANQUETTES & TURNING BEDS**



**Essentials Banquette** 

White Leather 60"Round x 48"H (2 Pieces)



**Grammercy Banquette** 

Charcoal Leather 59"Round x 38"H (2 Pieces)



**Es