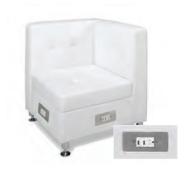

TURNING BEDS**



**Essentials Banquette** 

White Leather 60"Round x 48"H (2 Pieces)



**Grammercy Banquette** 

Charcoal Leather 59"Round x 38"H (2 Pieces)



**Essentials Turning Bed** 

White Leather 96"W x 48"D x 36"H



## **CUBE OTTOMANS**













#### **Rubix Cube Ottomans**

Cherry Lemon Cromwell Lime Grape

Mango

18"Square x 18"H



**Blanc Cube Ottoman** 

Bright White Leather 17"Square x 17"H



**Metro Cube Ottoman** 

Black Leather 18"Square x 18"H



G

## CHARGED



#### Essentials Turning Bed - Charged

White Leather
96"W x 48"D x 25"H
\*White slip cover available for black charging unit.
\*Maximum of 1 bed per power source.



#### **Aspen Bar Table - Charged**

 $White/Brushed\ Steel \\ 72''W\times26''D\times42''H \\ *Maximum\ of\ 1\ table\ per\ power\ source.$ 



#### **Boca Corner - Charged**

Bright White Leather 27"Square x 30"H \*Maximum of 4 daisy linked together per power source.



#### **Boca Chair - Charged**

Bright White Leather 22"W x 27"D x 30"H \*Maximum of 4 daisy linked together per power source.



#### Aspen Cocktail Table -Charged

White/Brushed Steel 48"W x 24"D x 18"H \*Maximum of 1 table per power source.



## White Conference Table - Charged

White 96"W x 43"D x 30"H \*Maximum of 1 table per power source.



## Patrice Table Chair - Charged

Bright White Leather 28"W x 31"D x 31"H \*Maximum of 6 daisy linked together per power source.



#### **Lincoln Bench - Charged**

Bright White Leather 59"W x 39"D x 17"H

\*Maximum of 3 daisy linked together per power source.



#### **OCCASIONAL TABLES**



#### **Aria Tables - Red*